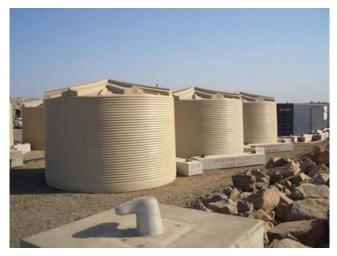

Sea Water Reverse Osmosis Desalination Plant on site at the King Bay Supply Base in Mermaid Sound

Sea Water Reverse Gsmosis Desalination Plant and Tanks