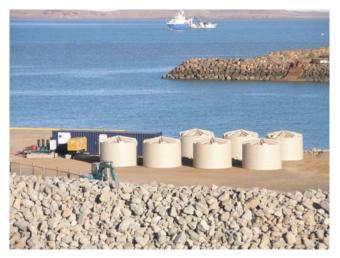

Sea Water Reverse Osmosis Desalination Plant on site at the King Bay Supply Base in Mermaid Sound

Sea Water Reverse Gsmosis Desalination Plant and Tanks